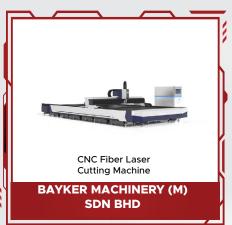

### **BAYKER MACHINERY (M) SDN BHD**

Morn Laser can provide Laser Cutting with power ranging 1kw - 120kw. These machine are capable of cutting various profiles and plate.

CNC Fiber Laser Cutting Machine