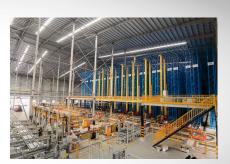

### **HH AUTOMATION SDN BHD**

An Automated Storage and Retrieval System (AS/RS) is a computer-controlled system for automatically placing and retrieving loads from defined storage locations, typically used in manufacturing, warehousing, and distribution facilities.

- Stacker Crane
- Conveyor
- RGV/AGV/AMR
- 4 Ways Shuttle
- Pallet Lifter
- WMS/WCS Warehouse Related Software

Automated Storage and Retrieval System