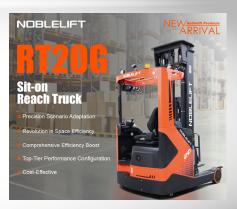

### **BAN NGAI ENGINEERING SDN BHD**

We're excited to showcase one of our latest innovations the Noblelift RT20G!

- Upgraded heavy-duty forklift channel steel with enhanced mast gap adjustment for superior stability
- Electric lift-up platform for improved ergonomics and operator comfort
- 80V full

Noblelift RT20G Reach Truck