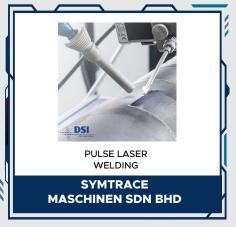

## YAWEI HPML-30510 PUNCH + LASER COMBINATION MACHINE

**Booth: 4250** 

The HPML series CNC punch and laser combi machine is a versatile and efficient solution for various metalworking applications. It combines the advantages of punching, cutting, forming and tapping technologies.

## Akyapak's 4-roll CNC rolling machines

**Booth: 4255** 

Akyapak's 4-roll CNC rolling machines create full cylinders in a single pass by pinching material during pre-bending and bending, minimizing flat ends and reducing operator dependence for increased productivity.