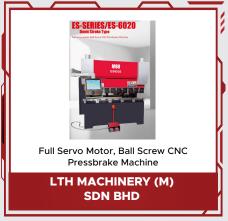

### LTH MACHINERY (M) SDN BHD

The ES Series ball screw press brake is driven by an AC Servo motor and ball screw drive mechanism. It reaches high productivity with high-speed ram and high precision repeatability. This drive method is superior in environmental performance by ELECTRONIC and quiet in operation. When you need accuracy every time you can count on the ES Series!

Full Servo Motor, Ball Screw CNC Pressbrake Machine