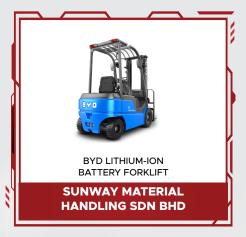

## SUNWAY MATERIAL HANDLING SDN BHD

BYD forklift equipped with high-capacity lithium iron-phosphate battery and high efficiency charger, which ensures the strongest endurance and adapt to the most complex working conditions. Besides, BYD forklift produce zero emission during charging that need no special charging room.

BYD LITHIUM-ION BATTERY FORKLIFT