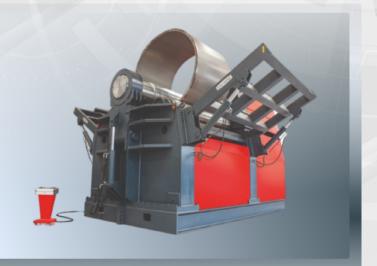

## Akyapak's 4-roll CNC rolling machines

**Booth: 4255** 

Akyapak's 4-roll CNC rolling machines create full cylinders in a single pass by pinching material during pre-bending and bending, minimizing flat ends and reducing operator dependence for increased productivity.