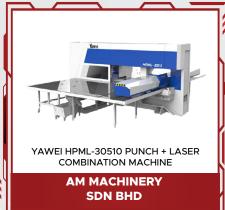

### **AM MACHINERY SDN BHD**

## YAWEI HPML-30510 PUNCH + LASER COMBINATION MACHINE

**Booth: 4250** 

The HPML series CNC punch and laser combi machine is a versatile and efficient solution for various metalworking applications. It combines the advantages of punching, cutting, forming and tapping technologies.