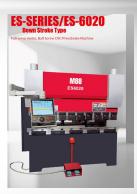

### LTH MACHINERY (M) SDN BHD

The ES Series ball screw press brake is driven by an AC Servo motor and ball screw drive mechanism. It reaches high productivity with high-speed ram and high precision repeatability. This drive method is superior in environmental performance by ELECTRONIC and quiet in operation. When you need accuracy every time you can count on the ES Series!

Full Servo Motor, Ball Screw CNC Pressbrake Machine