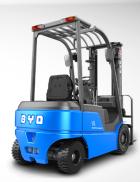

## SUNWAY MATERIAL HANDLING SDN BHD

BYD forklift equipped with high-capacity lithium iron-phosphate battery and high efficiency charger, which ensures the strongest endurance and adapt to the most complex working conditions. Besides, BYD forklift produce zero emission during charging that need no special charging room.

BYD LITHIUM-ION BATTERY FORKLIFT