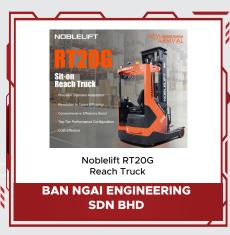

### **BAN NGAI ENGINEERING SDN BHD**

We're excited to showcase one of our latest innovations the Noblelift RT20G!

- Upgraded heavy-duty forklift channel steel with enhanced mast gap adjustment for superior stability
- Electric lift-up platform for improved ergonomics and operator comfort
- 80V full

Noblelift RT20G Reach Truck