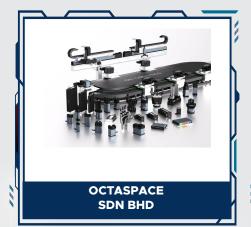

### **OCTASPACE SDN BHD**

Octaspace offers advanced automation solutions featuring Dobot collaborative robots for precise, user-friendly industrial tasks; DH Robotics electric grippers with adaptive, high-precision performance; and AKD's reliable linear motion systems designed for smooth, high-speed operations in robotic and CNC applications.

Collaborative Robot, Electric gripper, Linear Motion Components