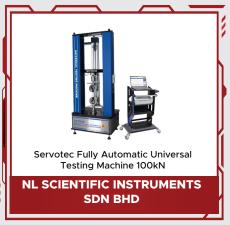

# MONITOR ERP SYSTEM SDN BHD

**Booth: 7170** 

Monitor ERP is a ready-to-go manufacturing ERP system offering real-time shop floor traceability, resource optimization, and on-time delivery designed for manufactures. Our 'Sustainability by Monitor' measures and reports CO<sub>2</sub> emissions at the component level, ensuring compliance with international standards.