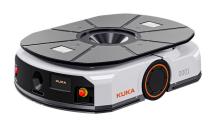

## KUKA

## KUKA ROBOT AUTOMATION (MALAYSIA) SDN BHD

KUKA Autonomous Mobile Robots (AMR) enable intelligent, autonomous intralogistics with advanced sensor technology, nocode programming, and 24/7 Li-ion battery operation. Designed for seamless navigation and obstacle detection, our AMRs enhance efficiency in warehousing, manufacturing, healthcare, and retail industries.

KUKA Autonomous Mobile Robots (AMR)