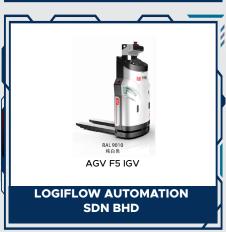

### **LOGIFLOW AUTOMATION SDN BHD**

Our automated guided vehicle offers unrestricted movement (parallel, diagonal, rotary), efficient load handling with forklifts, pallet stacking of various sizes, narrow space operations, automatic obstacle avoidance, and wireless charging for continuous, optimized performance in any environment.

AGV F5 IGV