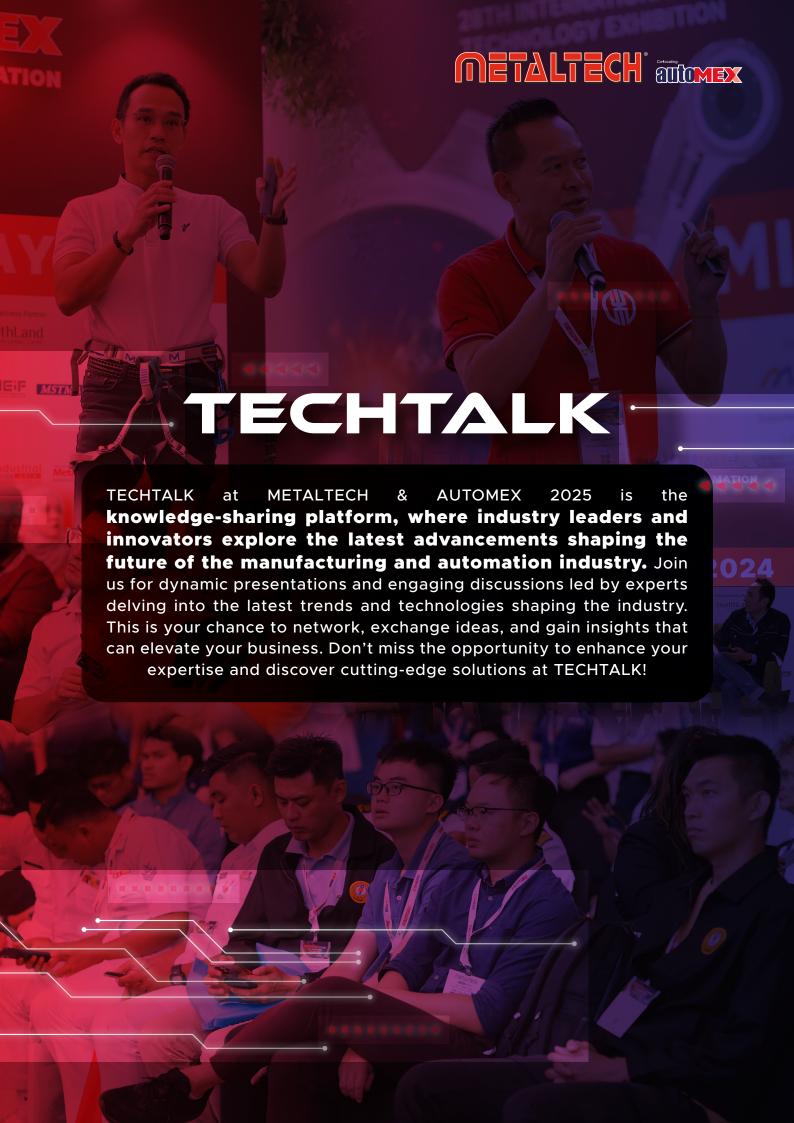

# THE FUTURE OF MANUFACTURING AND AUTOMATION IS HERE

METALTECH & AUTOMEX has long been a driving force behind Malaysia's manufacturing success, fostering innovation and collaboration within the industry. Under the theme Sustainable Manufacturing: From Smart Solutions to Al Innovations, the event will showcase the latest advancements in the manufacturing and automation industry.

As Malaysia's premier platform for industry professionals in the machine tools, metalworking, and automation industry, METALTECH & AUTOMEX connects manufacturers, suppliers, and technology leaders to share ideas and explore business opportunities.

Attendees can look forward to a comprehensive exhibition of cutting-edge machinery, robotics, and Al-driven solutions that enhance productivity and sustainability, along with insightful seminars from industry experts addressing emerging trends and challenges. Focused on innovation and efficiency, METALTECH & AUTOMEX plays a crucial role in shaping the future of the industry.

# WHAT TO EXPECT AT METALTECH & AUTOMEX 2025

More than 20,000 on-floor attendees from 47 countries

More than 1,500 participating companies and brands from 20 countries and regions

### **4 Group Pavilions:**

China, Germany, South Korea, and Taiwan

More than 20 Innovative TECHTALK Seminars and Conferences

Total of 6 Extensive Halls

14 - 17 May 2025