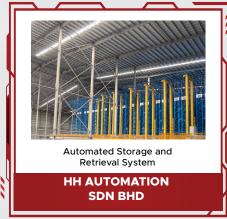

### **HH AUTOMATION SDN BHD**

An Automated Storage and Retrieval System (AS/RS) is a computer-controlled system for automatically placing and retrieving loads from defined storage locations, typically used in manufacturing, warehousing, and distribution facilities.

- Stacker Crane
- Conveyor
- RGV/AGV/AMR
- 4 Ways Shuttle
- Pallet Lifter
- WMS/WCS Warehouse Related Software

Automated Storage and Retrieval System