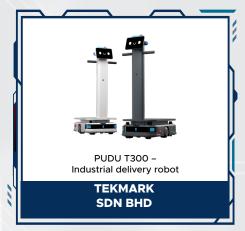

# PRODUCT HIGHLIGHT, HALL 8



MOLYKOTE

**BRISK ASIA SDN BHD** 























































































































# PRODUCT HIGHLIGHT HALL 8











Exhibitor List updated as of 21 April 2025

14 - 17 MAY 2025 MITEC, KUALA LUMPUR

29TH INTERNATIONAL MACHINE TOOLS, METALWORKING & **AUTOMATION TECHNOLOGY EXHIBITION** 

Find out more about the exhibitors in our Digital Showroom!



















































































































































# automex PRODUCT HIGHLIGHT, HALL 6





































































































## The Clock Is Ticking -

## **Register Now and Stand a Chance To Win Exciting Prizes!**

Register before 14 May 2025 and be in the running to win Lucky Draw Prizes!



Back by popular demand, we are elevating your experience once again with an exciting Lucky Draw! Register before 14 May, 2025 for a chance to win incredible prizes exclusively at METALTECH & AUTOMEX 2025.

Not only will you witness the unveiling of the most cutting-edge technologies and innovations in the industry, but you also have the chance to elevate your experience to new heights through our exhilarating lucky draw!

By registering early, you are a