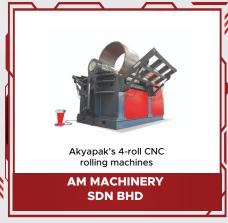

### **AM MACHINERY SDN BHD**

## Akyapak's 4-roll CNC rolling machines

**Booth: 4255** 

Akyapak's 4-roll CNC rolling machines create full cylinders in a single pass by pinching material during pre-bending and bending, minimizing flat ends and reducing operator dependence for increased productivity.