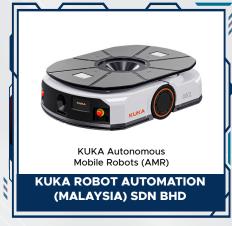

## KUKA

## KUKA ROBOT AUTOMATION (MALAYSIA) SDN BHD

KUKA Autonomous Mobile Robots (AMR) enable intelligent, autonomous intralogistics with advanced sensor technology, nocode programming, and 24/7 Li-ion battery operation. Designed for seamless navigation and obstacle detection, our AMRs enhance efficiency in warehousing, manufacturing, healthcare, and retail industries.

KUKA Autonomous Mobile Robots (AMR)