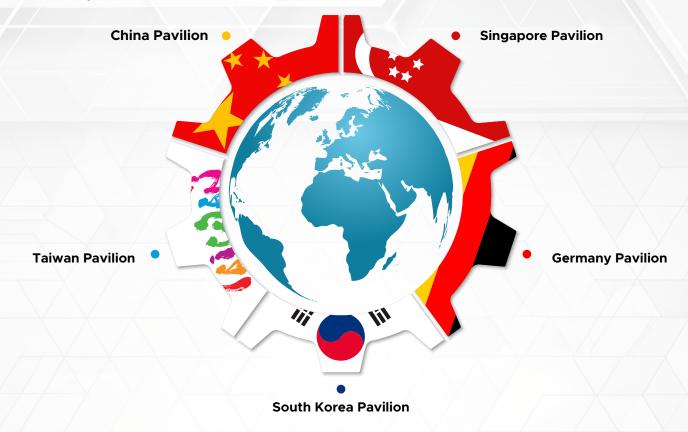

**More than 1,500** Participating Companies from 20 Countries and Regions

**5 Group Pavilions**: Germany, South Korea, China, Singapore, and Taiwan

Over 3,000 Product Showcases

**Innovative** Seminars and Conferences

### **Diverse Exhibitor Profiles & Pavilions**

Attendees can meet over 1,500 participating companies from 20+ countries and regions. The exhibition is expected to feature 5 international pavilions from Germany, South Korea, China, Singapore and Taiwan.

# NATIONAL PAVILIONS

Explore groundbreaking technologies from top innovating nations, connect with industry leaders, and gain insights into the latest global advancements shaping the future of manufacturing!