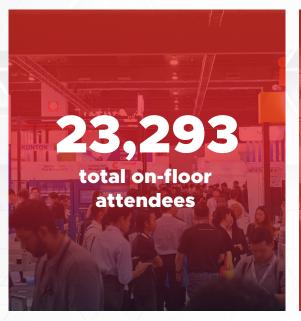

**More than 1,500** Participating Companies from 20 Countries and Regions

**5 Group Pavilions**: Germany, South Korea, China, Singapore, and Taiwan

Over 3,000 Product Showcases

**Innovative** Seminars and Conferences

### **Diverse Exhibitor Profiles & Pavilions**

Attendees can meet over 1,500 participating companies from 20+ countries and regions. The exhibition is expected to feature 5 international pavilions from Germany, South Korea, China, Singapore and Taiwan.