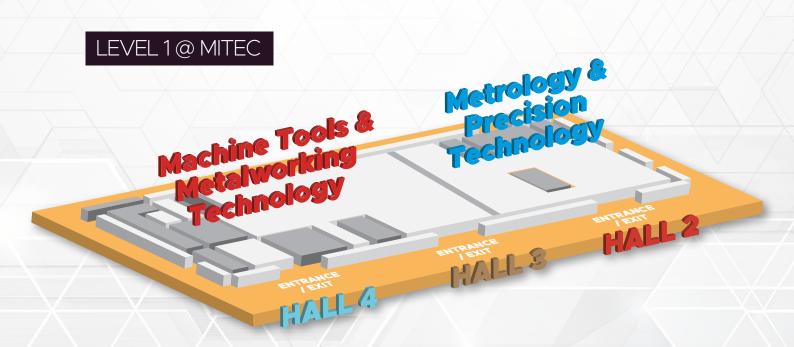

# DISCOVER INDUSTRY LEADERS AT LEVEL 1 @ MITEC

### **HALL 2 HIGHLIGHTS**

### **CUTTING-EDGE ADVANCEMENTS IN PRECISION METROLOGY**

Discover the significance of equipment calibration and physical measurement in manufacturing and production and explore the latest industry innovations at Hall 2.

### **HALL 3 & 4 HIGHLIGHTS**

# EXPLORE MALAYSIA'S LARGEST SHOWCASE OF MACHINE TOOLS AND METALWORKING TECHNOLOGY

Be captivated by an exciting display featuring the biggest collection of Machine Tools, Sheet Metal, Laser Cutting, and Welding Technology at Halls 3 and 4. Discover cutting-edge equipment, materials, and innovations that are shaping the future of manufacturing!