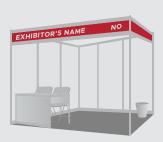

- Rent a space and customise your booth design according to your preferences
- Minimum rental size Twenty-Seven (27) Square Meters (m²)

- This package offers a complete build-up scheme, which simplifies stand design concerns for exhibitors. It includes basic infrastructure such as walls, lighting, and flooring.
- Minimum rental size Nine (9) Square Meters (m²)

#### Shell Scheme package includes:

- •1 x Information Counter
- 2 x Fluorescent Tubes
- Needle Punch Carpet Flooring
- •1 x Waste Paper Basket
- · Fascia Board with Exhibitor's Name and Booth Number
- · White Laminated Plywood Panel with Aluminium Pole wherever applicable
- •1 x 13 Amp Single Phase Power Point
- 2 x Folding Chairs