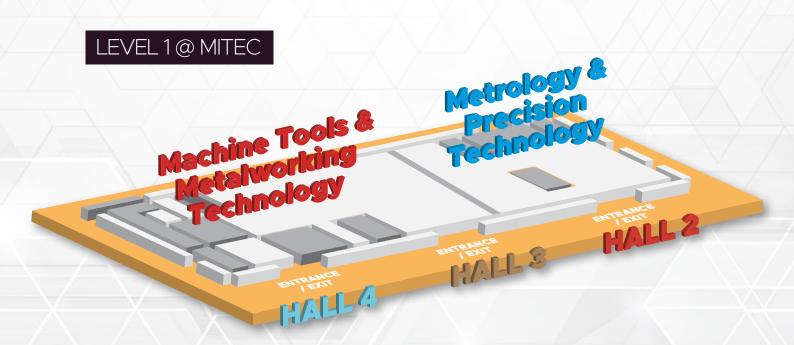

## DISCOVER INDUSTRY LEADERS AT LEVEL 1 @ MITEC

### **HALL 2 HIGHLIGHTS**

#### **CUTTING-EDGE ADVANCEMENTS IN PRECISION METROLOGY**

Discover the significance of equipment calibration and physical measurement in manufacturing and production and explore the latest industry innovations at Hall 2.

#### **HALL 3 & 4 HIGHLIGHTS**

## EXPLORE MALAYSIA'S LARGEST SHOWCASE OF MACHINE TOOLS AND METALWORKING TECHNOLOGY

Be captivated by an exciting display featuring the biggest collection of Machine Tools, Sheet Metal, Laser Cutting, and Welding Technology at Halls 3 and 4. Discover cutting-edge equipment, materials, and innovations that are shaping the future of manufacturing!