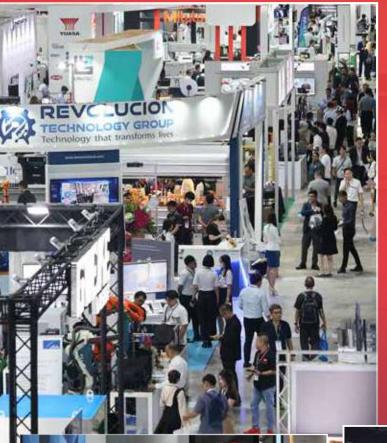

## EXPLORE THE FUTURE OF MANUFACTURING AND AUTOMATION

As industries become increasingly interconnected, advanced technologies in manufacturing and automation are essential for driving progress. METALTECH & AUTOMEX 2025, scheduled for 14 – 17 May at MITEC, Kuala Lumpur, will be the pivotal trade show for innovation, showcasing cutting-edge manufacturing technologies, automation, and robotics.

METALTECH, Malaysia's largest exhibition dedicated to metalworking and manufacturing, serves as a platform for industry players to explore the latest trends, machinery, and technologies in metal fabrication, machining, and processing. The co-located event, AUTOMEX, which emphasizes automation and robotics, addresses the growing demand for efficient solutions across various sectors, from automotive to electronics.

## What Can You Expect in 2025?

**Unveiling** State-of-the Arts Products, Robotics and Applications

**Serving as the Platform** for New Products and Initiatives

**More than 20,000** on-floor attendees from 47 countries

**More than 1,500** participating companies from 20 countries and regions

**5 Group Pavilions**: Germany, South Korea, China, Singapore, and Taiwan

Over 3,000 product showcases

**Innovative** Seminars and Conferences