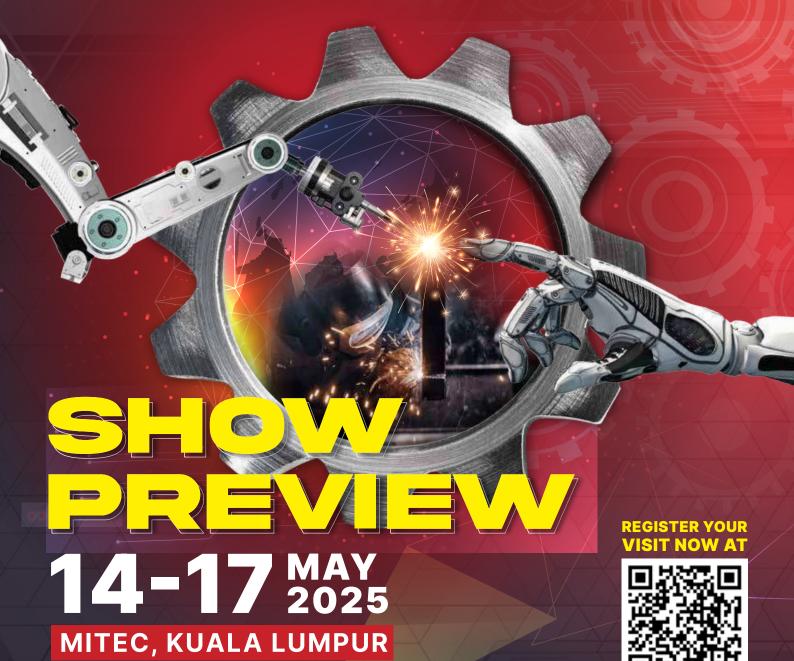

## EXPLORE THE FUTURE OF MANUFACTURING AND AUTOMATION

As industries become increasingly interconnected, advanced technologies in manufacturing and automation are essential for driving progress. METALTECH & AUTOMEX 2025, scheduled for 14 – 17 May at MITEC, Kuala Lumpur, will be the pivotal trade show for innovation, showcasing cutting-edge manufacturing technologies, automation, and robotics.

METALTECH, Malaysia's largest exhibition dedicated to metalworking and manufacturing, serves as a platform for industry players to explore the latest trends, machinery, and technologies in metal fabrication, machining, and processing. The co-located event, AUTOMEX, which emphasizes automation and robotics, addresses the growing demand for efficient solutions across various sectors, from automotive to electronics.

As Malaysia's manufacturing industry prepares for a transformative future, METALTECH & AUTOMEX lead the way in driving innovation and collaboration, shaping the landscape of manufacturing success. This trade show promises to highlight the advancements that will define the industry's future.

## SHOW INFORMATION

14-17 May 2025

Opening Hours: 14-16 May (Wed-Fri): 10:00 am to 6:00 pm

> 17 May (Sat): 10:00 am to 4:00 pm

**Malaysia International Trade** and Exhibition Center (MITEC) Kuala Lumpur, Malaysia