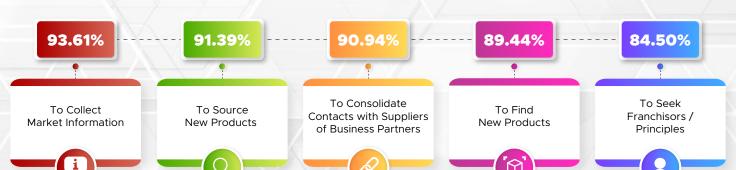

5. Welding Manufacturing
- 36. Wood Processing Industry

#### **Visitors By Industry Classification**

- Automotive & Supply
- Mechanical & Industrial Engineering
- Electronics and Electrical Manufacturing
- Industrial Automation
- Metal Parts and Components Manufacturing
- Building and Construction
- Industrial Hardware & Supplies
- Machining Services
- Trade / Agent / Distributor
- Steel Manufacturing

#### **Top 5 Most Sought After Products & Services**





Cutting Tools, CBN, End Mills Mould & Die

CAD / CAM / CAE / PLM Software

3D / Laser Scanner

#### **Top 5 Visitor's Job Function:**



Engineering / Technical Management



Sales /



Business Development



Corporate
Management – CEO /
Director / Owner /
Managing Director /
General Manager



## **Visitor's Objective of Visit**



## TESTIMONIALS 2024

### **Visitor Testimonial**



Staying up-to-date with the latest technology is essential. I studied engineering in 2010, and now it's 2024, so technology has advanced significantly. To keep up with the latest developments, I came to METALTECH & AUTOMEX to learn about the newest technologies in the industry. This is the event I will always attend to see the latest innovations.

#### **NAJURUL AMRY BIN BORHAN**

Engineer

Vauxaire Industries Sdn. Bhd.

METALTECH & AUTOMEX has always been a good hunting ground for those looking for products, to gather and exchange ideas and knowledge. As someone with a very long history with the show, I can attest to its pivotal role in driving the progress and transformation of our sector over the years. In many ways, this event has